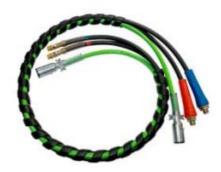

## 3-IN-1 AIR/ELECTRICAL ASSEMBLIES

| Part #   | Length |
|----------|--------|
| 1693J-08 | 8 ft   |
| 1693J-10 | 10 ft  |
| 1693J-12 | 12 ft  |
| 1693J-15 | 15 ft  |
| 1693J-20 | 20 ft  |

- Contains a service air line, emergency air line and an ABS power line (green)
- Enclosed in a heavy duty, beveled edge, spiral wrap
- The spiral wrap keeps the unit neat and compact and provides protective covering
- All hose assemblies conform to SAEJ1402/FMVSS107
- ABS cable assembly conforms to SAEJ2394 and the 7-way plug to SAEJ560