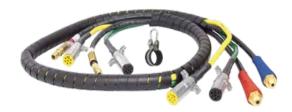

## 4-IN-1 AIR/ELECTRICAL ASSEMBLIES

- Contains a service air line, emergency air line and an ABS power line (green) and ISO power line (yellow)
- Air hose assemblies conforms to SAEJ1402/FMVSS 107
- ABS cable assembly conforms to SAEJ2394 and the 7-way plug to SAEJ560 and ISO 3731 ,respectively