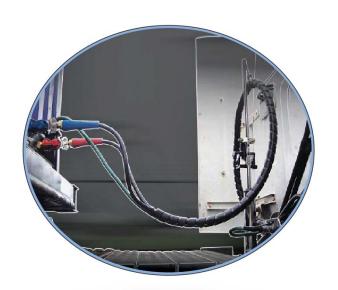

## **AIR/ELECTRICAL ASSEMBLIES**

- JIH's air line can solve snagging and damage of straight hookup lines for users who prefer not to use coiled lines.
- Fully factory-assembled, the air line combines all the best features of our rubber air hose and ABS cable assemblies into one convenient bundle that installs in minutes.

## Includes:

- Red & Blue grips
- SAEJ1402 Rubber Air Lines
- SAEJ2394 ABS cable lines
- Factory-crimped Swivel Fittings
- Weather sealed plug